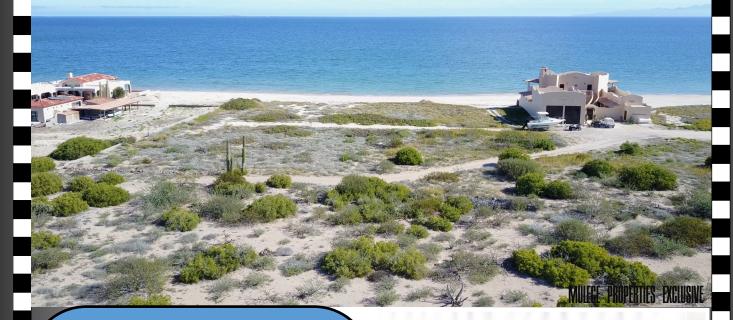

## \$110,000 USD / 2400M<sup>2</sup> - 40 METERS OF OCEAN FRONTAGE

Fabulous white sand beach! (2) two - 20m x 30m = 600m2 x 2 lots = 1,200m2 for both lots combined and 40 meters of shoreline on the Sea of Cortez. These two lots are held in an assumable Fideicomiso. There are two(2) second row 20m x 30m each lots totaling 1,200m2 also held in a assumable Fideicomiso included in the asking price. These four lots are accessed by a 10 meter wide road which dead end into the property creating a Cul-de-sac and there is pre-approval to place a gated entry for even more privacy and security. Punta Chivato is an area of 150 custom homes, is 100% solar, and a there's the convenience of a metered water system that is piped to the parcel. Let us help you design and build your